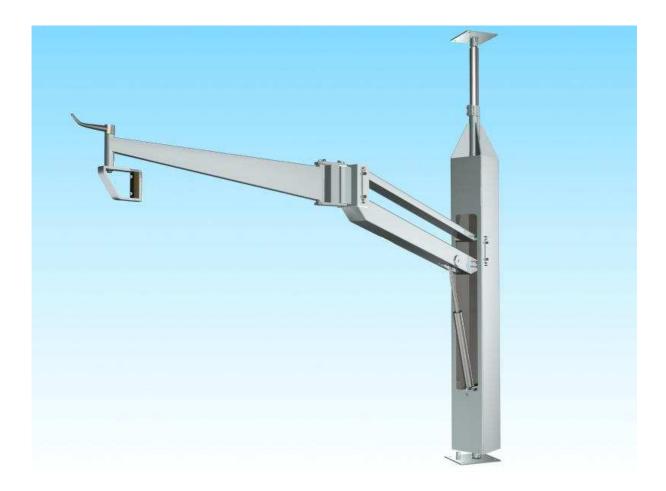

Manipulator is used as the additional attachment placed in the box of refrigerating truck. It enables the easy re-hanging of the pork halves and beef quarters from the aerial trail of the refrigerating truck to the customer aerial trail. Manipulator drive is hydraulic, aggregate is car electricity powered.

The main part of the manipulator is the rotary pillar with control arm and hydraulic aggregate. Elevation movement of the arm is served by the crew through 2 buttons; axial rotation is made by the crew. Whole device is made from stainless steel.