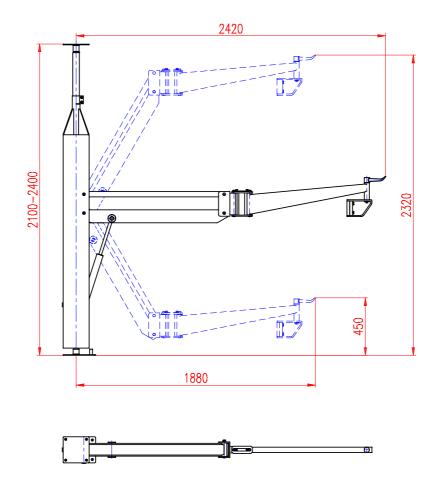

## **Technical data**

Column's height Supply voltage Drive Loading capacity 2100 - 2400 mm 12/55A or 24/28A hydraulic 180 kg